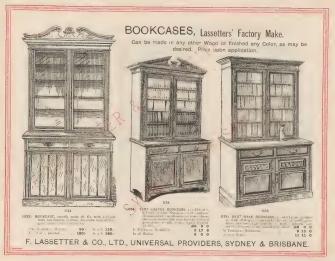

### COMBINATION CHEST OF DRAWERS AND BOOK CABINETS.

#### 92

(92) 28th 6in BOOKSHELF GHEST, with three long and two short drawers in system of their basis of the up to a star of and area back where a star of a store of and area back where a store of a stor

| In Prestory, War all Chr.               |           | é | 4. 3 | 17 | 6 |
|-----------------------------------------|-----------|---|------|----|---|
| Ditto, as Walnut .                      |           |   | 5    | 2  | 6 |
| Ditto, as Art Green                     |           |   |      |    |   |
| Duto, as Chippendale Mahogany           |           |   | 6)   | 8  | 0 |
| In Solid Cedar                          |           |   | ĕ    | 6  | 0 |
| For Can be had Rangellad and co or of a | formed in |   |      |    |   |

Can be had to say West -

Can be made now desired over to for enseries

93 4% X 1R 8n deep DAB NET CHEST OF DRAWERS and BOOKSHELF COMB NATURE, its registrates to reache statures drawers are exfidere drawer. Book Eme Cathenis Abore, Nuth beneficial galax mirror parellella door entioning locked adhesis cophanal, manifed convex, best brass handles and locks throughout.

| In Free, finalized White (and rolor)<br>Ditto, as Waltest •.<br>Ditto, as Art Green .<br>Ditto, as Chippendale Malogney<br>In Suid Coher | 77 | 10 | 0 |  |
|------------------------------------------------------------------------------------------------------------------------------------------|----|----|---|--|
| rE —Can be hod Ensmitted any color if desired,<br>Can be had in any desired Wood, price upon application.                                | 7  | 15 | 0 |  |

Can be made any desired size, or to fit receises, for-

.63 15 0 Datto, as Warnet. £3 18 6

(94) BOOK GABINET AND BEDROOM BUREAU, three long £6 10 0 6 15 0 7 17 6

Pine, Whats Polished . 6/6 Ditto, fiowhed as Walsot 7/6 Ditto, Art Grees ... 8/6 F. LASSETTER & CO., LTD., UNIVERSAL PROVIDERS, SYDNEY & BRISBANE.